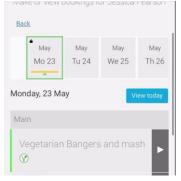

- 5. You will then be presented with the booking screen.
- 6. Select the date you wish to book.

- 7. Scroll and tap the **main meal choice** or **place** for your child (this will then be highlighted in orange).
- 8. Tap the arrow to view Allergen or nutritional information (if available).

9. Some menu's may require you to select a dessert. Scroll to view dessert options and tap the desired choice.

10. Scroll back to the top of the screen to choose another day.

11. Repeat steps 7 through to 9 until you are ready to confirm your bookings.