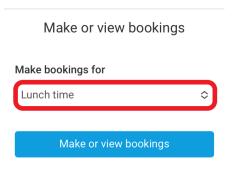

## Making bookings

- 1. Login to www.parentpay.com
- 2. Select Book meals and places for the person you wish to make the booking for.

3. Select the time of day that you wish to make a booking for.

4. Select Make or view bookings.

| Ma        | ke or view bookings    |   |
|-----------|------------------------|---|
| Make boo  | kings for              |   |
| Lunch tin | ne                     | ٥ |
| Ν         | /lake or view bookings |   |
|           |                        |   |