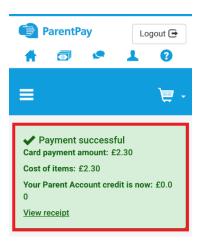

|        |  |  |
|-------------------------------------|--------|--------|--|--|
| Item                                | Edit   | Remove |  |  |
| Melissa - A - School meals<br>£2.30 | /      | 面      |  |  |
| Order summary                       |        |        |  |  |
| Items:                              | £2.30  |        |  |  |
| Total:                              | £2.30  |        |  |  |
| Pay by Parent Account<br>credit:    | -£0.00 |        |  |  |
| Amount to pay:                      | £2.30  |        |  |  |

## Payment method



- 14. Once you have completed your bookings return to the basket and choose the payment option that most suits you.
- 15. Confirmation of payment will appear on your mobile device and you meal or places bookings will have been sent to the school.