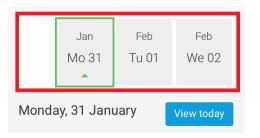

- 5. You will then be presented with the booking screen.
- 6. Select the date you wish to book.

- 7. Scroll and tap the **main meal choice** or **place** for your child (this will then be highlighted in orange).
- 8. Tap the arrow to view Allergen or nutritional information (if available).

Note: You are able to scroll through the dates and choose meals for up to 10 weeks in advance (depending on your schools settings). You will need to select the last date that appears, to be able to see further dates.