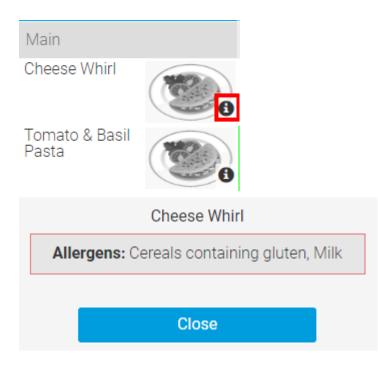

- 5. You will then be presented with the booking screen.
- 6. Select the date you wish to book.

- 7. Scroll and tap the **main meal choice** or **place** for your child (this will then be highlighted in orange).
- 8. Tap the arrow to view Allergen or nutritional information (if available).