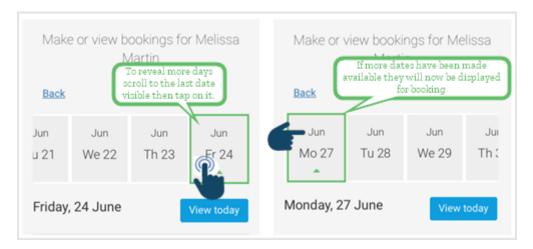

Note: You are able to scroll through the dates and choose meals for up to 10 weeks in advance (depending on your schools settings). You will need to select the last date that appears, to be able to see further dates.