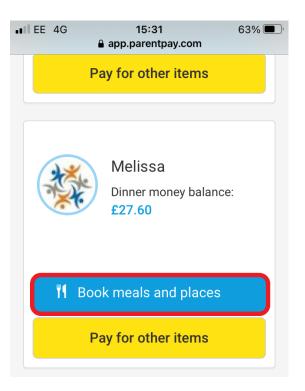

To check whether your child's school uses the booking feature, select the child you wish to view. The bookings option will be available on the child's information screen 'Book' meals and places'.

## Making bookings

- 1. Login to www.parentpay.com
- 2. Select Book meals and places for the person you wish to make the booking for.

3. Select the time of day that you wish to make a booking for.

4. Select Make or view bookings.