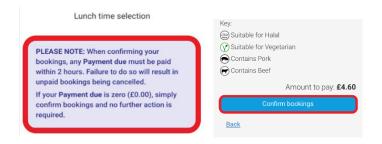

12. If you pay for the bookings these will need to be paid within two hours of confirming.

13. Tap on the **Confirm bookings**, if payment is due you will be taken to the basket.

| Basket                              |        |        |  |  |
|-------------------------------------|--------|--------|--|--|
| Item                                | Edit   | Remove |  |  |
| Melissa - A - School meals<br>£2.30 | /      | 面      |  |  |
| Order summary                       |        |        |  |  |
| Items:                              | £2.30  |        |  |  |
| Total:                              | £2.30  |        |  |  |
| Pay by Parent Account<br>credit:    | -£0.00 |        |  |  |
| Amount to pay:                      | £2.30  |        |  |  |